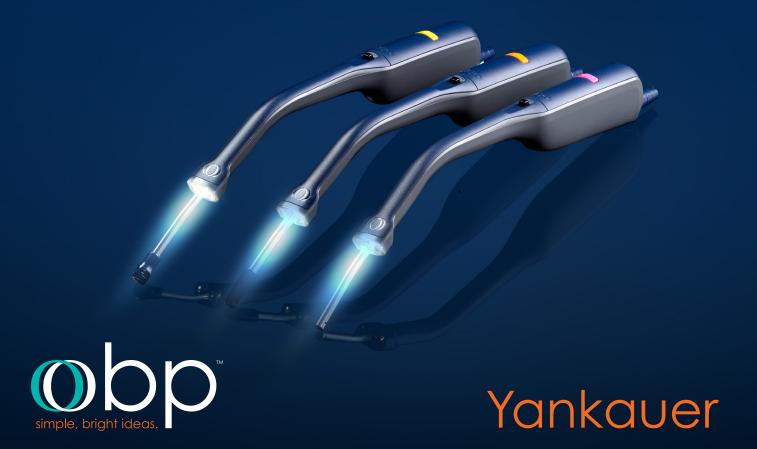

# ONETRAC LXS

Single-Use Suction Device with Integrated Cordless Radial LED Light Source

ONETRAC LXS Yankauer is a single-use suction device with integrated, cordless radial LED light source.

This ready-to-use device eliminates the time and expense of reprocessing and reduces the risk of cross-contamination in the surgical setting by making reusable devices and fiber-optic light cables obsolete.

Illumination in the depths of a surgical pocket can be met within seconds – no assembly, additional parts/components, or fiber-optic cables required.

## CUT THE CORD