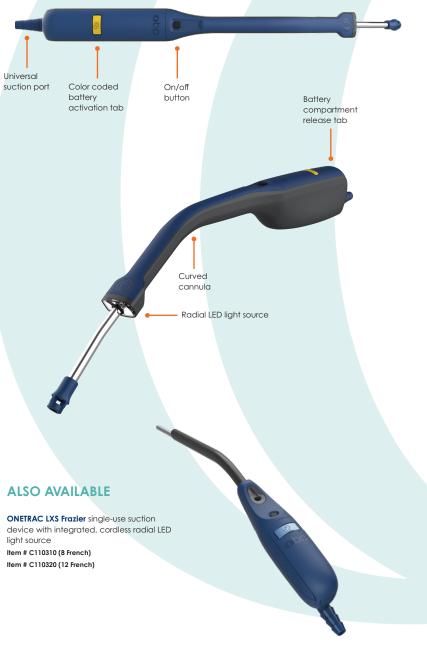

### **PRODUCT FEATURES**

- Disposable, single-use device reduces risk of cross-contamination
- Integrated cordless LED lights are cooler, providing direct illumination for over 3 hours of continuous use
- Radial light coverage allows for full visibility of a surgical pocket
- Patented LED driven lens & reflector technology enable an ultra-bright radial spotlight housed in a low-profile package
- Centrally located on/off button to preserve battery life when not in use
- 4.5mm cannula channel allows for rapid suction
- Color-coded battery activation tab
- Curved cannula for easy access and targeted placement within a deep pocket
- Ergonomic handle for improved maneuverability
- Patented touch-free battery removal allows for disposal of batteries without battery contact for easy disposal
- Available in Crown, Metal, and Taper Tip